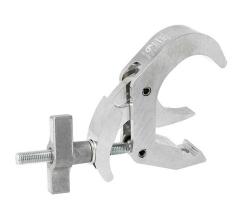

## Titan Quick Trigger Clamp

| A Titan Quick Trigger clamp with a slotted body to hold captive an M10 or M12 nut or bolt |                                                                                            |
|-------------------------------------------------------------------------------------------|--------------------------------------------------------------------------------------------|
| Part Nos                                                                                  | T58500 - Polished<br>T58501 - Powder Painted Satin Black                                   |
| Tube Diameter                                                                             | Ø48 - 80mm (1.89" to 3.15")                                                                |
| Materials                                                                                 | Main Body - AW6082 T6 Aluminium<br>Roll Pins - Stainless Steel<br>Eyebolt Assy - Grade 8.8 |
| Max Tightening<br>Torque                                                                  | Hand-tight Only                                                                            |
| Fixings                                                                                   | To be used with M10 or M12 Fixings                                                         |
| WLL                                                                                       | 100Kg                                                                                      |
| Weight                                                                                    | 0.69Kg (1.53 lbs)                                                                          |
| Factor of Safety                                                                          | 5:1                                                                                        |
| Approval                                                                                  | TÜV Approved                                                                               |