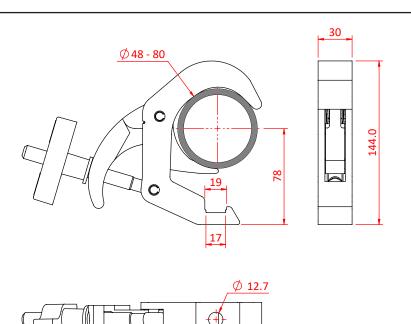

## Titan Quick Trigger Clamp

| A Titan Quick Trigger clamp with a slotted body to hold captive an M10 or M12 nut or bolt |                                                                                            |
|-------------------------------------------------------------------------------------------|--------------------------------------------------------------------------------------------|
| Part Nos                                                                                  | T58500 - Polished<br>T58501 - Powder Painted Satin Black                                   |
| Tube Diameter                                                                             | Ø48 - 80mm (1.89" to 3.15")                                                                |
| Materials                                                                                 | Main Body - AW6082 T6 Aluminium<br>Roll Pins - Stainless Steel<br>Eyebolt Assy - Grade 8.8 |
| Max Tightening<br>Torque                                                                  | Hand-tight Only                                                                            |
| Fixings                                                                                   | To be used with M10 or M12 Fixings                                                         |
| WLL                                                                                       | 100Kg                                                                                      |
| Weight                                                                                    | 0.69Kg (1.53 lbs)                                                                          |
| Factor of Safety                                                                          | 5:1                                                                                        |
| Approval                                                                                  | TÜV Approved                                                                               |

Dimensions in mm

Doughty Engineering Ltd - Crow Arch Lane, Ringwood, Hampshire, BH24 1NZ, UK +44 (0) 1425 478961, sales@doughty-engineering.co.uk - www.doughty-engineering.co.uk