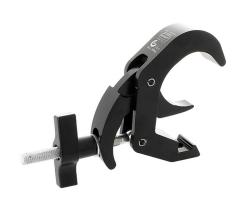

## Titan Quick Trigger Clamp

| A Titan Quick Trigger clamp with a slotted body to hold captive an M10 or M12 nut or bolt |                                                                                            |
|-------------------------------------------------------------------------------------------|--------------------------------------------------------------------------------------------|
| Part Nos                                                                                  | T58500 - Polished<br>T58501 - Powder Painted Satin Black                                   |
| Tube Diameter                                                                             | Ø48 - 80mm (1.89" to 3.15")                                                                |
| Materials                                                                                 | Main Body - AW6082 T6 Aluminium<br>Roll Pins - Stainless Steel<br>Eyebolt Assy - Grade 8.8 |
| Max Tightening<br>Torque                                                                  | Hand-tight Only                                                                            |
| Fixings                                                                                   | To be used with M10 or M12 Fixings                                                         |
| WLL                                                                                       | 100Kg                                                                                      |
| Weight                                                                                    | 0.69Kg (1.53 lbs)                                                                          |
| Factor of Safety                                                                          | 5:1                                                                                        |
| Approval                                                                                  | TÜV Approved                                                                               |