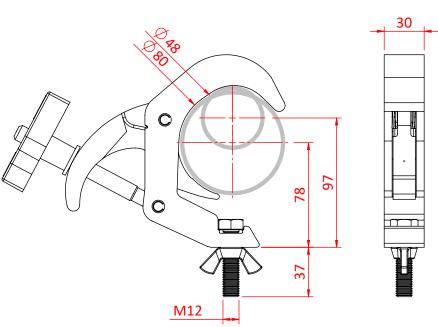

## Titan Quick Trigger Hook Clamp

Dimensions in mm

| A Titan Quick Trigger clamp<br>supplied with a fixing kit. |                                                                                            |
|------------------------------------------------------------|--------------------------------------------------------------------------------------------|
| Part Nos                                                   | T58505 - Polished<br>T58506 - Powder Painted Satin Black                                   |
| Tube Diameter                                              | Ø48 - 80mm (1.89" to 3.15")                                                                |
| Materials                                                  | Main Body - AW6082 T6 Aluminium<br>Roll Pins - Stainless Steel<br>Eyebolt Assy - Grade 8.8 |
| Max Tightening<br>Torque                                   | Hand-tight Only                                                                            |
| Fixings                                                    | Supplied with M12x50 Bolt / Wing Nut                                                       |
| WLL                                                        | 100Kg                                                                                      |
| Weight                                                     | 1.00Kg (2.20 lbs)                                                                          |
| Factor of Safety                                           | 5:1                                                                                        |
| Approval                                                   | TÜV Approved                                                                               |