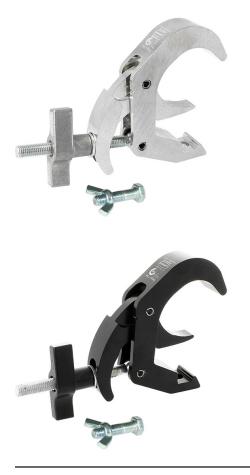

## Titan Quick Trigger Hook Clamp

Dimensions in mm

| A Titan Quick Trigger clamp<br>supplied with a fixing kit. |                                                                                            |
|------------------------------------------------------------|--------------------------------------------------------------------------------------------|
| Part Nos                                                   | T58505 - Polished<br>T58506 - Powder Painted Satin Black                                   |
| Tube Diameter                                              | Ø48 - 80mm (1.89" to 3.15")                                                                |
| Materials                                                  | Main Body - AW6082 T6 Aluminium<br>Roll Pins - Stainless Steel<br>Eyebolt Assy - Grade 8.8 |
| Max Tightening<br>Torque                                   | Hand-tight Only                                                                            |
| Fixings                                                    | Supplied with M12x50 Bolt / Wing Nut                                                       |
| WLL                                                        | 100Kg                                                                                      |
| Weight                                                     | 1.00Kg (2.20 lbs)                                                                          |
| Factor of Safety                                           | 5:1                                                                                        |
| Approval                                                   | TÜV Approved                                                                               |