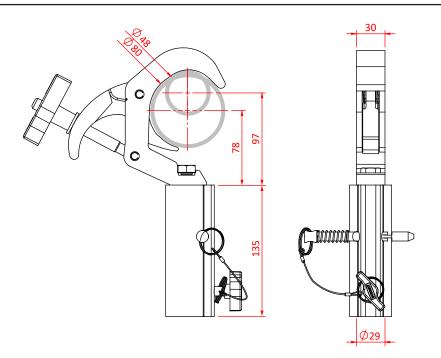

## Titan Quick Trigger TV Clamp

Dimensions in mm

| A Titan Quick Trigger Camp<br>fitted with a 29mm (1.14") Receiver |                                                                                            |
|-------------------------------------------------------------------|--------------------------------------------------------------------------------------------|
| Part Nos                                                          | T58540 - Polished<br>T58541 - Powder Painted Satin Black                                   |
| Tube Diameter                                                     | Ø48 - 80mm (1.89" to 3.15")                                                                |
| Materials                                                         | Main Body - AW6082 T6 Aluminium<br>Roll Pins - Stainless Steel<br>Eyebolt Assy - Grade 8.8 |
| Max Tightening<br>Torque                                          | Hand-tight Only                                                                            |
| Fixings                                                           | 29mm (1.14") Receiver                                                                      |
| WLL                                                               | 100Kg                                                                                      |
| Weight                                                            | 1.26Kg (2.78 lbs)                                                                          |
| Factor of Safety                                                  | 5:1                                                                                        |
| Approval                                                          | TÜV Approved                                                                               |