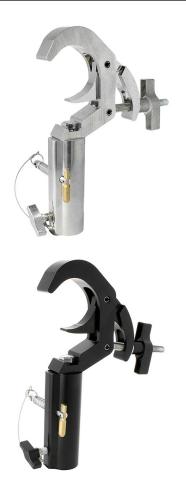

## Titan Quick Trigger TV Clamp

Dimensions in mm

| A Titan Quick Trigger Camp<br>fitted with a 29mm (1.14") Receiver |                                                                                            |
|-------------------------------------------------------------------|--------------------------------------------------------------------------------------------|
| Part Nos                                                          | T58540 - Polished<br>T58541 - Powder Painted Satin Black                                   |
| Tube Diameter                                                     | Ø48 - 80mm (1.89" to 3.15")                                                                |
| Materials                                                         | Main Body - AW6082 T6 Aluminium<br>Roll Pins - Stainless Steel<br>Eyebolt Assy - Grade 8.8 |
| Max Tightening<br>Torque                                          | Hand-tight Only                                                                            |
| Fixings                                                           | 29mm (1.14") Receiver                                                                      |
| WLL                                                               | 100Kg                                                                                      |
| Weight                                                            | 1.26Kg (2.78 lbs)                                                                          |
| Factor of Safety                                                  | 5:1                                                                                        |
| Approval                                                          | TÜV Approved                                                                               |