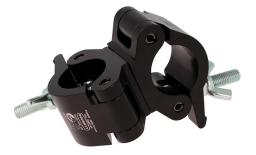

## Low Profile Swivel Coupler

| A pair of swiveling low profile half couplers which provide a firm fixing between two bars whilst allowing 360° of rotation. |                                                                                            |
|------------------------------------------------------------------------------------------------------------------------------|--------------------------------------------------------------------------------------------|
| Part Nos                                                                                                                     | T58605 - Polished<br>T58606 - Powder Painted Satin Black                                   |
| Tube Diameter                                                                                                                | Ø48 - 51mm (1.89" - 2.01")                                                                 |
| Materials                                                                                                                    | Main Body - AW6082 T6 Aluminium<br>Roll Pins - Stainless Steel<br>Eyebolt Assy - Grade 8.8 |
| Max Tightening<br>Torque                                                                                                     | 30Nm                                                                                       |
| Tube Centres                                                                                                                 | 75mm (2.95")                                                                               |
| WLL                                                                                                                          | 500Kg                                                                                      |
| Weight                                                                                                                       | 1.06Kg (2.34 lbs)                                                                          |
| Factor of Safety                                                                                                             | 5:1                                                                                        |
| Approval                                                                                                                     | TÜV Approved                                                                               |