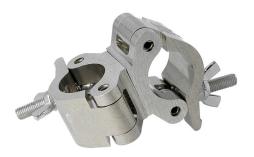

## Low Profile Swivel Coupler

| A pair of swiveling low profile half couplers which provide a firm fixing between two bars whilst allowing 360° of rotation. |                                                                                            |
|------------------------------------------------------------------------------------------------------------------------------|--------------------------------------------------------------------------------------------|
| Part Nos                                                                                                                     | T58605 - Polished<br>T58606 - Powder Painted Satin Black                                   |
| Tube Diameter                                                                                                                | Ø48 - 51mm (1.89" - 2.01")                                                                 |
| Materials                                                                                                                    | Main Body - AW6082 T6 Aluminium<br>Roll Pins - Stainless Steel<br>Eyebolt Assy - Grade 8.8 |
| Max Tightening<br>Torque                                                                                                     | 30Nm                                                                                       |
| Tube Centres                                                                                                                 | 75mm (2.95")                                                                               |
| WLL                                                                                                                          | 500Kg                                                                                      |
| Weight                                                                                                                       | 1.06Kg (2.34 lbs)                                                                          |
| Factor of Safety                                                                                                             | 5:1                                                                                        |
| Approval                                                                                                                     | TÜV Approved                                                                               |