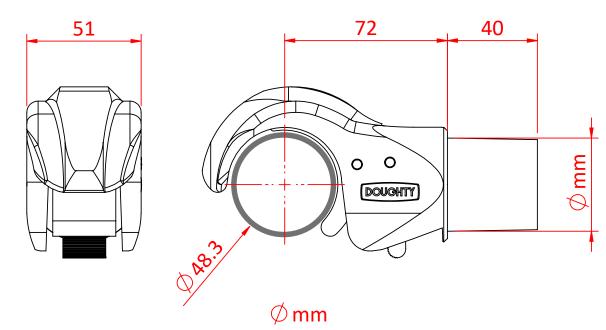

Dimensions in mm

T58756 - Ø47mm

T58757 - Ø44mm

T58758 - Ø41.5mm

T58759 - Ø39.5mm

Doughty Engineering Ltd - Crow Arch Lane, Ringwood, Hampshire, BH24 1NZ, UK +44 (0) 1425 478961, sales@doughty-engineering.co.uk - www.doughty-engineering.co.uk