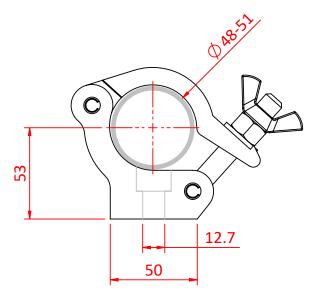

## Side Entry Clamps

**Product Data Sheet** 

| A 50mm Half Coupler designed with side entry. Ideal for cross bracing of if height above the barrel is limited |                                                                                            |
|----------------------------------------------------------------------------------------------------------------|--------------------------------------------------------------------------------------------|
| Part Nos                                                                                                       | T58780 - Polished<br>T58782 - Powder Painted Satin Black                                   |
| Tube Diameter                                                                                                  | Ø48 - 51mm (1.89" - 2.01")                                                                 |
| Materials                                                                                                      | Main Body - AW6082 T6 Aluminium<br>Roll Pins - Stainless Steel<br>Eyebolt Assy - Grade 8.8 |
| Max Tightening<br>Torque                                                                                       | 30Nm                                                                                       |
| Fixings                                                                                                        | M12                                                                                        |
| WLL                                                                                                            | 750Kg                                                                                      |
| Weight                                                                                                         | 0.54Kg (1.18 lbs)                                                                          |
| Factor of Safety                                                                                               | 5:1                                                                                        |
| Approval                                                                                                       | TÜV Approved                                                                               |

Dimensions in mm

Doughty Engineering Ltd - Crow Arch Lane, Ringwood, Hampshire, BH24 1NZ, UK +44 (0) 1425 478961, sales@doughty-engineering.co.uk - www.doughty-engineering.co.uk