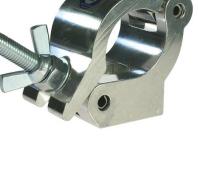

## Side Entry Clamps

**Product Data Sheet** 

| A 50mm Half Coupler designed with side entry. Ideal for cross bracing of if height above the barrel is limited |                                                                                            |
|----------------------------------------------------------------------------------------------------------------|--------------------------------------------------------------------------------------------|
| Part Nos                                                                                                       | T58780 - Polished<br>T58782 - Powder Painted Satin Black                                   |
| Tube Diameter                                                                                                  | Ø48 - 51mm (1.89" - 2.01")                                                                 |
| Materials                                                                                                      | Main Body - AW6082 T6 Aluminium<br>Roll Pins - Stainless Steel<br>Eyebolt Assy - Grade 8.8 |
| Max Tightening<br>Torque                                                                                       | 30Nm                                                                                       |
| Fixings                                                                                                        | M12                                                                                        |
| WLL                                                                                                            | 750Kg                                                                                      |
| Weight                                                                                                         | 0.54Kg (1.18 lbs)                                                                          |
| Factor of Safety                                                                                               | 5:1                                                                                        |
| Approval                                                                                                       | TÜV Approved                                                                               |