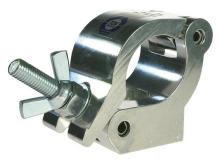

## Side Entry Clamps

**Product Data Sheet** 

| A 50mm Half Coupler designed with side entry. Ideal for cross bracing of if height above the barrel is limited |                                                                                            |
|----------------------------------------------------------------------------------------------------------------|--------------------------------------------------------------------------------------------|
| Part Nos                                                                                                       | T58780 - Polished<br>T58782 - Powder Painted Satin Black                                   |
| Tube Diameter                                                                                                  | Ø48 - 51mm (1.89" - 2.01")                                                                 |
| Materials                                                                                                      | Main Body - AW6082 T6 Aluminium<br>Roll Pins - Stainless Steel<br>Eyebolt Assy - Grade 8.8 |
| Max Tightening<br>Torque                                                                                       | 30Nm                                                                                       |
| Fixings                                                                                                        | M12                                                                                        |
| WLL                                                                                                            | 750Kg                                                                                      |
| Weight                                                                                                         | 0.54Kg (1.18 lbs)                                                                          |
| Factor of Safety                                                                                               | 5:1                                                                                        |
| Approval                                                                                                       | TÜV Approved                                                                               |