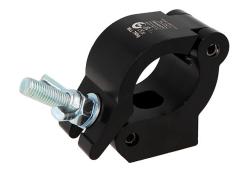

## Side Entry Clamps

**Product Data Sheet** 

| A 50mm Half Coupler designed with side entry. Ideal for cross bracing of if height above the barrel is limited |                                                                                            |
|----------------------------------------------------------------------------------------------------------------|--------------------------------------------------------------------------------------------|
| Part Nos                                                                                                       | T58780 - Polished<br>T58782 - Powder Painted Satin Black                                   |
| Tube Diameter                                                                                                  | Ø48 - 51mm (1.89" - 2.01")                                                                 |
| Materials                                                                                                      | Main Body - AW6082 T6 Aluminium<br>Roll Pins - Stainless Steel<br>Eyebolt Assy - Grade 8.8 |
| Max Tightening<br>Torque                                                                                       | 30Nm                                                                                       |
| Fixings                                                                                                        | M12                                                                                        |
| WLL                                                                                                            | 750Kg                                                                                      |
| Weight                                                                                                         | 0.54Kg (1.18 lbs)                                                                          |
| Factor of Safety                                                                                               | 5:1                                                                                        |
| Approval                                                                                                       | TÜV Approved                                                                               |