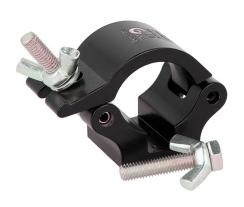

## 11/4" - 32mm Atom Hook Coupler

**Product Data Sheet** 

| An Atom Hook Coupler     |                                                                                            |
|--------------------------|--------------------------------------------------------------------------------------------|
| Part Nos                 | T58830 - Silver<br>T5883001 - Black                                                        |
| Tube Diameter            | Ø1¼" - 32mm                                                                                |
| Materials                | Main Body - AW6082 T6 Aluminium<br>Roll Pins - Stainless Steel<br>Eyebolt Assy - Grade 8.8 |
| Max Tightening<br>Torque | Hand Tighten                                                                               |
| Fixings                  | M6 x 30                                                                                    |
| WLL                      | 100Kg                                                                                      |
| Weight                   | 0.10Kg (0.22 lbs)<br>0.12Kg (0.26 lbs)                                                     |
| Factor of Safety         | 5:1                                                                                        |
| Approval                 | TÜV Approved                                                                               |