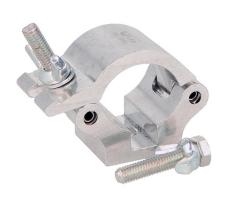

## 11/4" - 32mm Atom Hook Coupler

**Product Data Sheet** 

| An Atom Hook Coupler     |                                                                                            |
|--------------------------|--------------------------------------------------------------------------------------------|
| Part Nos                 | T58830 - Silver<br>T5883001 - Black                                                        |
| Tube Diameter            | Ø1¼" - 32mm                                                                                |
| Materials                | Main Body - AW6082 T6 Aluminium<br>Roll Pins - Stainless Steel<br>Eyebolt Assy - Grade 8.8 |
| Max Tightening<br>Torque | Hand Tighten                                                                               |
| Fixings                  | M6 x 30                                                                                    |
| WLL                      | 100Kg                                                                                      |
| Weight                   | 0.10Kg (0.22 lbs)<br>0.12Kg (0.26 lbs)                                                     |
| Factor of Safety         | 5:1                                                                                        |
| Approval                 | TÜV Approved                                                                               |