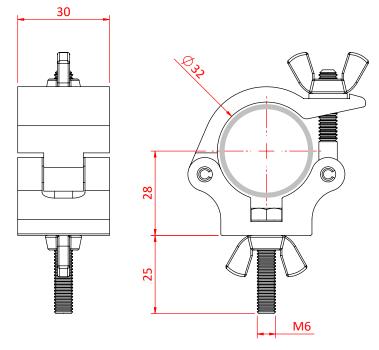

Dimensions in mm

Doughty Engineering Ltd - Crow Arch Lane, Ringwood, Hampshire, BH24 1NZ, UK +44 (0) 1425 478961, sales@doughty-engineering.co.uk - www.doughty-engineering.co.uk