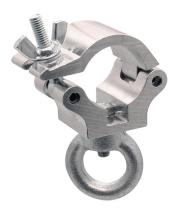

## 1¼" - 32mm Atom Hanging Clamp

Dimensions in mm

| An Atom Hanging Clamp with an M6 Eyenut |                                                                                            |
|-----------------------------------------|--------------------------------------------------------------------------------------------|
| Part Nos                                | T58840 - Silver<br>T5884001 - Black                                                        |
| Tube Diameter                           | Ø1¼" - 32mm                                                                                |
| Materials                               | Main Body - AW6082 T6 Aluminium<br>Roll Pins - Stainless Steel<br>Eyebolt Assy - Grade 8.8 |
| Max Tightening<br>Torque                | Hand Tighten                                                                               |
| Fixings                                 | M6 x 16                                                                                    |
| WLL                                     | 100Kg Vertical Loads                                                                       |
| Weight                                  | 0.14Kg (0.31 lbs)                                                                          |
| Factor of Safety                        | 5:1                                                                                        |
| Approval                                | TÜV Approved                                                                               |