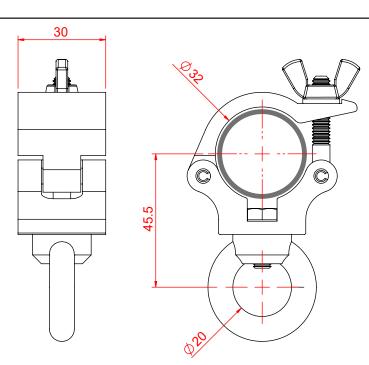

## 1¼" - 32mm Atom Hanging Clamp

Dimensions in mm

| An Atom Hanging Clamp with an M6 Eyenut |                                                                                            |
|-----------------------------------------|--------------------------------------------------------------------------------------------|
| Part Nos                                | T58840 - Silver<br>T5884001 - Black                                                        |
| Tube Diameter                           | Ø1¼" - 32mm                                                                                |
| Materials                               | Main Body - AW6082 T6 Aluminium<br>Roll Pins - Stainless Steel<br>Eyebolt Assy - Grade 8.8 |
| Max Tightening<br>Torque                | Hand Tighten                                                                               |
| Fixings                                 | M6 x 16                                                                                    |
| WLL                                     | 100Kg Vertical Loads                                                                       |
| Weight                                  | 0.14Kg (0.31 lbs)                                                                          |
| Factor of Safety                        | 5:1                                                                                        |
| Approval                                | TÜV Approved                                                                               |