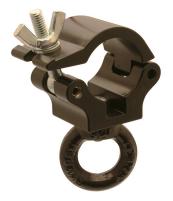

## 1¼" - 32mm Atom Hanging Clamp

Dimensions in mm

| An Atom Hanging Clamp with an M6 Eyenut |                                                                                            |
|-----------------------------------------|--------------------------------------------------------------------------------------------|
| Part Nos                                | T58840 - Silver<br>T5884001 - Black                                                        |
| Tube Diameter                           | Ø1¼" - 32mm                                                                                |
| Materials                               | Main Body - AW6082 T6 Aluminium<br>Roll Pins - Stainless Steel<br>Eyebolt Assy - Grade 8.8 |
| Max Tightening<br>Torque                | Hand Tighten                                                                               |
| Fixings                                 | M6 x 16                                                                                    |
| WLL                                     | 100Kg Vertical Loads                                                                       |
| Weight                                  | 0.14Kg (0.31 lbs)                                                                          |
| Factor of Safety                        | 5:1                                                                                        |
| Approval                                | TÜV Approved                                                                               |