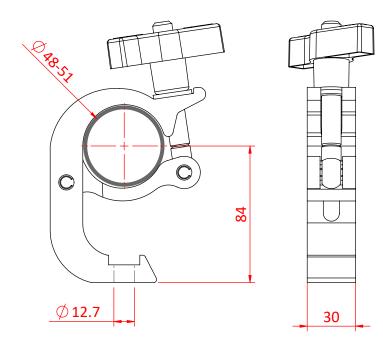

## **Trigger Clamp**

Dimensions in mm

|  | A Trigger Clamp with a slotted body to hold captive an M12 nut or bolt |                                                                                            |
|--|------------------------------------------------------------------------|--------------------------------------------------------------------------------------------|
|  | Part Nos                                                               | T58860 - Polished<br>T588601 - Powder Painted Satin Black                                  |
|  | Tube Diameter                                                          | Ø48 - 51mm (1.89" - 2.01")                                                                 |
|  | Materials                                                              | Main Body - AW6082 T6 Aluminium<br>Roll Pins - Stainless Steel<br>Eyebolt Assy - Grade 8.8 |
|  | Max Tightening<br>Torque                                               | Hand-tight Only                                                                            |
|  | Fixings                                                                | To be used with M12 Fixings                                                                |
|  | WLL                                                                    | 200Kg                                                                                      |
|  | Weight                                                                 | 0.50Kg (1.10 lbs)                                                                          |
|  | Factor of Safety                                                       | 5:1                                                                                        |
|  | Approval                                                               | TÜV Approved                                                                               |