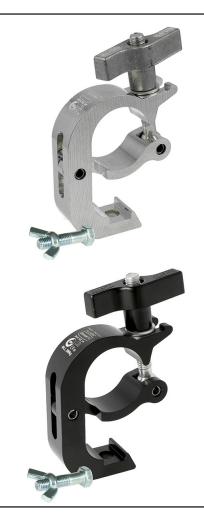

## **Product Data Sheet**

| A Trigger Clamp supplied with fixing kit |                                                                                            |
|------------------------------------------|--------------------------------------------------------------------------------------------|
| Part Nos                                 | T58861 - Polished<br>T5886101 - Powder Painted Satin Black                                 |
| Tube Diameter                            | Ø48 - 51mm (1.89" - 2.01")                                                                 |
| Materials                                | Main Body - AW6082 T6 Aluminium<br>Roll Pins - Stainless Steel<br>Eyebolt Assy - Grade 8.8 |
| Max Tightening<br>Torque                 | Hand-tight Only                                                                            |
| Fixings                                  | Supplied with M12x45 Bolt / Wing Nut                                                       |
| WLL                                      | 200Kg                                                                                      |
| Weight                                   | 0.58Kg (1.27 lbs)                                                                          |
| Factor of Safety                         | 5:1                                                                                        |
| Approval                                 | TÜV Approved                                                                               |