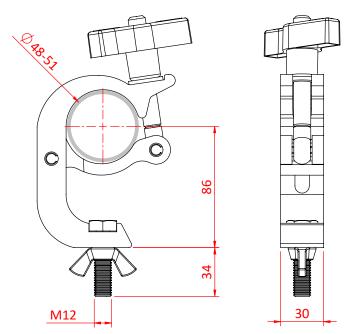

## **Product Data Sheet**

| A Trigger Clamp supplied with fixing kit |                                                                                            |
|------------------------------------------|--------------------------------------------------------------------------------------------|
| Part Nos                                 | T58861 - Polished<br>T5886101 - Powder Painted Satin Black                                 |
| Tube Diameter                            | Ø48 - 51mm (1.89" - 2.01")                                                                 |
| Materials                                | Main Body - AW6082 T6 Aluminium<br>Roll Pins - Stainless Steel<br>Eyebolt Assy - Grade 8.8 |
| Max Tightening<br>Torque                 | Hand-tight Only                                                                            |
| Fixings                                  | Supplied with M12x45 Bolt / Wing Nut                                                       |
| WLL                                      | 200Kg                                                                                      |
| Weight                                   | 0.58Kg (1.27 lbs)                                                                          |
| Factor of Safety                         | 5:1                                                                                        |
| Approval                                 | TÜV Approved                                                                               |

Dimensions in mm

Doughty Engineering Ltd - Crow Arch Lane, Ringwood, Hampshire, BH24 1NZ, UK +44 (0) 1425 478961, sales@doughty-engineering.co.uk - www.doughty-engineering.co.uk