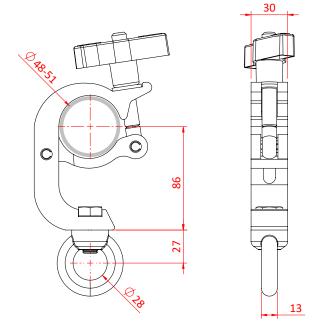

Dimensions in mm

Doughty Engineering Ltd - Crow Arch Lane, Ringwood, Hampshire, BH24 1NZ, UK +44 (0) 1425 478961, sales@doughty-engineering.co.uk - www.doughty-engineering.co.uk