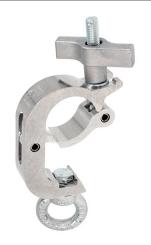

## Trigger Hanging Clamp

**Product Data Sheet** 

| A Trigger Clamp<br>fitted with an M12 Eye Nut |                                                                                            |
|-----------------------------------------------|--------------------------------------------------------------------------------------------|
| Part Nos                                      | T58862 - Polished<br>T5886201 - Powder Painted Satin Black                                 |
| Tube Diameter                                 | Ø48 - 51mm (1.89" - 2.01")                                                                 |
| Materials                                     | Main Body - AW6082 T6 Aluminium<br>Roll Pins - Stainless Steel<br>Eyebolt Assy - Grade 8.8 |
| Max Tightening<br>Torque                      | Hand-tight Only                                                                            |
| Fixings                                       | Fitted with an M12 Eye Nut                                                                 |
| WLL                                           | 200Kg Vertical Load                                                                        |
| Weight                                        | 0.67Kg (1.47 lbs)                                                                          |
| Factor of Safety                              | 5:1                                                                                        |
| Approval                                      | TÜV Approved                                                                               |