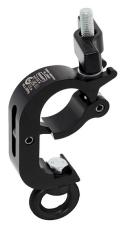

## Trigger Hanging Clamp

**Product Data Sheet** 

| A Trigger Clamp<br>fitted with an M12 Eye Nut |                                                                                            |
|-----------------------------------------------|--------------------------------------------------------------------------------------------|
| Part Nos                                      | T58862 - Polished<br>T5886201 - Powder Painted Satin Black                                 |
| Tube Diameter                                 | Ø48 - 51mm (1.89" - 2.01")                                                                 |
| Materials                                     | Main Body - AW6082 T6 Aluminium<br>Roll Pins - Stainless Steel<br>Eyebolt Assy - Grade 8.8 |
| Max Tightening<br>Torque                      | Hand-tight Only                                                                            |
| Fixings                                       | Fitted with an M12 Eye Nut                                                                 |
| WLL                                           | 200Kg Vertical Load                                                                        |
| Weight                                        | 0.67Kg (1.47 lbs)                                                                          |
| Factor of Safety                              | 5:1                                                                                        |
| Approval                                      | TÜV Approved                                                                               |