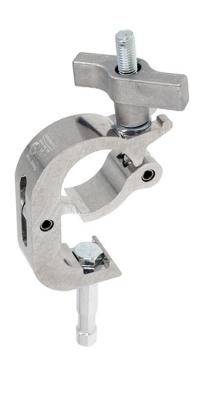

## Trigger Beamer Clamp

| A Trigger Clamp fitted with 16mm (0.63") Spigot |                                                                                            |
|-------------------------------------------------|--------------------------------------------------------------------------------------------|
| Part Nos                                        | T58866 - Polished                                                                          |
| Tube Diameter                                   | Ø48 - 51mm (1.89" - 2.01")                                                                 |
| Materials                                       | Main Body - AW6082 T6 Aluminium<br>Roll Pins - Stainless Steel<br>Eyebolt Assy - Grade 8.8 |
| Max Tightening<br>Torque                        | Hand-tight only                                                                            |
| Fixings                                         | Fitted with 16mm (0.63") Spigot                                                            |
| WLL                                             | 100Kg                                                                                      |
| Weight                                          | 0.50Kg (1.10 lbs)                                                                          |
| Factor of Safety                                | 5:1                                                                                        |
| Approval                                        | TÜV Approved                                                                               |