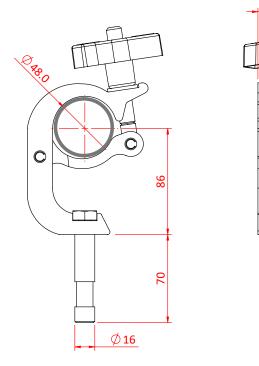

## Trigger Beamer Clamp

| A Trigger Clamp fitted with 16mm (0.63") Spigot |                                                                                            |
|-------------------------------------------------|--------------------------------------------------------------------------------------------|
| Part Nos                                        | T58866 - Polished                                                                          |
| Tube Diameter                                   | Ø48 - 51mm (1.89" - 2.01")                                                                 |
| Materials                                       | Main Body - AW6082 T6 Aluminium<br>Roll Pins - Stainless Steel<br>Eyebolt Assy - Grade 8.8 |
| Max Tightening<br>Torque                        | Hand-tight only                                                                            |
| Fixings                                         | Fitted with 16mm (0.63") Spigot                                                            |
| WLL                                             | 100Kg                                                                                      |
| Weight                                          | 0.50Kg (1.10 lbs)                                                                          |
| Factor of Safety                                | 5:1                                                                                        |
| Approval                                        | TÜV Approved                                                                               |

30

Dimensions in mm

Doughty Engineering Ltd - Crow Arch Lane, Ringwood, Hampshire, BH24 1NZ, UK +44 (0) 1425 478961, sales@doughty-engineering.co.uk - www.doughty-engineering.co.uk