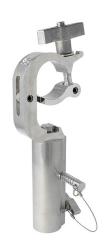

## **Product Data Sheet**

| A Trigger Clamp fitted with a 29mm (1.14") Receiver |                                                                                            |
|-----------------------------------------------------|--------------------------------------------------------------------------------------------|
| Part Nos                                            | T58869 - Polished<br>T5886901 - Powder Painted Satin Black                                 |
| Tube Diameter                                       | Ø48 - 51mm (1.89" - 2.01")                                                                 |
| Materials                                           | Main Body - AW6082 T6 Aluminium<br>Roll Pins - Stainless Steel<br>Eyebolt Assy - Grade 8.8 |
| Max Tightening<br>Torque                            | Hand-tight Only                                                                            |
| Fixings                                             | Fitted with a 29mm (1.14") Receiver                                                        |
| WLL                                                 | 200Kg                                                                                      |
| Weight                                              | 1.09Kg (2.4 lbs)                                                                           |
| Factor of Safety                                    | 5:1                                                                                        |
| Approval                                            | TÜV Approved                                                                               |