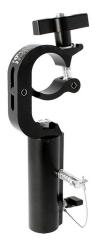

## **Product Data Sheet**

| A Trigger Clamp fitted with a 29mm (1.14") Receiver |                                                                                            |
|-----------------------------------------------------|--------------------------------------------------------------------------------------------|
| Part Nos                                            | T58869 - Polished<br>T5886901 - Powder Painted Satin Black                                 |
| Tube Diameter                                       | Ø48 - 51mm (1.89" - 2.01")                                                                 |
| Materials                                           | Main Body - AW6082 T6 Aluminium<br>Roll Pins - Stainless Steel<br>Eyebolt Assy - Grade 8.8 |
| Max Tightening<br>Torque                            | Hand-tight Only                                                                            |
| Fixings                                             | Fitted with a 29mm (1.14") Receiver                                                        |
| WLL                                                 | 200Kg                                                                                      |
| Weight                                              | 1.09Kg (2.4 lbs)                                                                           |
| Factor of Safety                                    | 5:1                                                                                        |
| Approval                                            | TÜV Approved                                                                               |