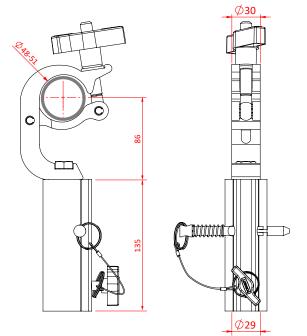

## **Product Data Sheet**

| A Trigger Clamp fitted with a 29mm (1.14") Receiver |                                                                                            |
|-----------------------------------------------------|--------------------------------------------------------------------------------------------|
| Part Nos                                            | T58869 - Polished<br>T5886901 - Powder Painted Satin Black                                 |
| Tube Diameter                                       | Ø48 - 51mm (1.89" - 2.01")                                                                 |
| Materials                                           | Main Body - AW6082 T6 Aluminium<br>Roll Pins - Stainless Steel<br>Eyebolt Assy - Grade 8.8 |
| Max Tightening<br>Torque                            | Hand-tight Only                                                                            |
| Fixings                                             | Fitted with a 29mm (1.14") Receiver                                                        |
| WLL                                                 | 200Kg                                                                                      |
| Weight                                              | 1.09Kg (2.4 lbs)                                                                           |
| Factor of Safety                                    | 5:1                                                                                        |
| Approval                                            | TÜV Approved                                                                               |

Dimensions in mm

Doughty Engineering Ltd - Crow Arch Lane, Ringwood, Hampshire, BH24 1NZ, UK +44 (0) 1425 478961, sales@doughty-engineering.co.uk - www.doughty-engineering.co.uk