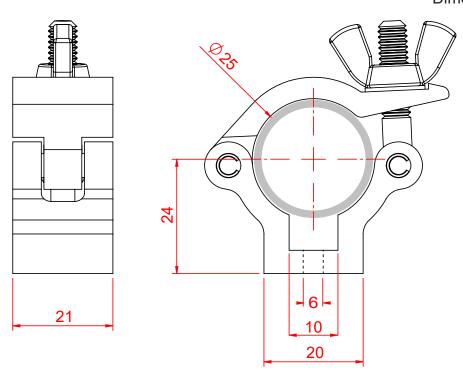

## 1" - 25mm Atom Half Coupler

| An Atom Half Coupler     |                                                                                            |
|--------------------------|--------------------------------------------------------------------------------------------|
| Part Nos                 | T58870 - Silver<br>T5887001 - Black                                                        |
| Tube Diameter            | Ø1" - 25mm                                                                                 |
| Materials                | Main Body - AW6082 T6 Aluminium<br>Roll Pins - Stainless Steel<br>Eyebolt Assy - Grade 8.8 |
| Max Tightening<br>Torque | Hand Tighten                                                                               |
| Fixings                  | Ø6mm (0.24") hole                                                                          |
| WLL                      | 100Kg                                                                                      |
| Weight                   | 0.05Kg (0.11 lbs)                                                                          |
| Factor of Safety         | 5:1                                                                                        |
| Approval                 | TÜV Approved                                                                               |

Dimensions in mm

Doughty Engineering Ltd - Crow Arch Lane, Ringwood, Hampshire, BH24 1NZ, UK +44 (0) 1425 478961, sales@doughty-engineering.co.uk - www.doughty-engineering.co.uk