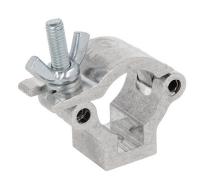

## 1" - 25mm Atom Half Coupler

| An Atom Half Coupler     |                                                                                            |
|--------------------------|--------------------------------------------------------------------------------------------|
| Part Nos                 | T58870 - Silver<br>T5887001 - Black                                                        |
| Tube Diameter            | Ø1" - 25mm                                                                                 |
| Materials                | Main Body - AW6082 T6 Aluminium<br>Roll Pins - Stainless Steel<br>Eyebolt Assy - Grade 8.8 |
| Max Tightening<br>Torque | Hand Tighten                                                                               |
| Fixings                  | Ø6mm (0.24") hole                                                                          |
| WLL                      | 100Kg                                                                                      |
| Weight                   | 0.05Kg (0.11 lbs)                                                                          |
| Factor of Safety         | 5:1                                                                                        |
| Approval                 | TÜV Approved                                                                               |