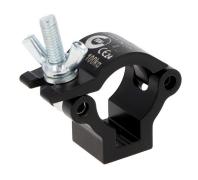

## 1" - 25mm Atom Half Coupler

| An Atom Half Coupler     |                                                                                            |
|--------------------------|--------------------------------------------------------------------------------------------|
| Part Nos                 | T58870 - Silver<br>T5887001 - Black                                                        |
| Tube Diameter            | Ø1" - 25mm                                                                                 |
| Materials                | Main Body - AW6082 T6 Aluminium<br>Roll Pins - Stainless Steel<br>Eyebolt Assy - Grade 8.8 |
| Max Tightening<br>Torque | Hand Tighten                                                                               |
| Fixings                  | Ø6mm (0.24") hole                                                                          |
| WLL                      | 100Kg                                                                                      |
| Weight                   | 0.05Kg (0.11 lbs)                                                                          |
| Factor of Safety         | 5:1                                                                                        |
| Approval                 | TÜV Approved                                                                               |