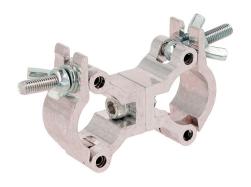

## 1" - 25mm Atom Parallel Coupler

| An Atom Parallel Coupler |                                                                                            |
|--------------------------|--------------------------------------------------------------------------------------------|
| Part Nos                 | T58880 - Silver<br>T5888001 - Black                                                        |
| Tube Diameter            | Ø1" - 25mm                                                                                 |
| Materials                | Main Body - AW6082 T6 Aluminium<br>Roll Pins - Stainless Steel<br>Eyebolt Assy - Grade 8.8 |
| Max Tightening<br>Torque | Hand Tighten                                                                               |
| Tube Centres             | 42mm (1.65")                                                                               |
| WLL                      | 100Kg                                                                                      |
| Weight                   | 0.12Kg (0.26 lbs)                                                                          |
| Factor of Safety         | 5:1                                                                                        |
| Approval                 | TÜV Approved                                                                               |