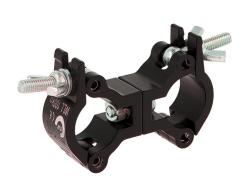

## 1" - 25mm Atom Parallel Coupler

| An Atom Parallel Coupler |                                                                                            |
|--------------------------|--------------------------------------------------------------------------------------------|
| Part Nos                 | T58880 - Silver<br>T5888001 - Black                                                        |
| Tube Diameter            | Ø1" - 25mm                                                                                 |
| Materials                | Main Body - AW6082 T6 Aluminium<br>Roll Pins - Stainless Steel<br>Eyebolt Assy - Grade 8.8 |
| Max Tightening<br>Torque | Hand Tighten                                                                               |
| Tube Centres             | 42mm (1.65")                                                                               |
| WLL                      | 100Kg                                                                                      |
| Weight                   | 0.12Kg (0.26 lbs)                                                                          |
| Factor of Safety         | 5:1                                                                                        |
| Approval                 | TÜV Approved                                                                               |