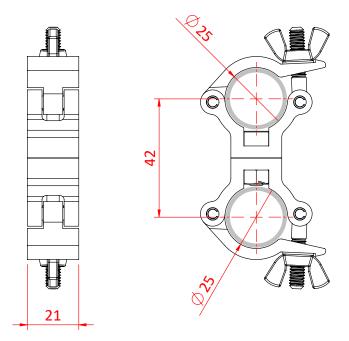

## 1" - 25mm Atom Parallel Coupler

| An Atom Parallel Coupler |                                                                                            |
|--------------------------|--------------------------------------------------------------------------------------------|
| Part Nos                 | T58880 - Silver<br>T5888001 - Black                                                        |
| Tube Diameter            | Ø1" - 25mm                                                                                 |
| Materials                | Main Body - AW6082 T6 Aluminium<br>Roll Pins - Stainless Steel<br>Eyebolt Assy - Grade 8.8 |
| Max Tightening<br>Torque | Hand Tighten                                                                               |
| Tube Centres             | 42mm (1.65")                                                                               |
| WLL                      | 100Kg                                                                                      |
| Weight                   | 0.12Kg (0.26 lbs)                                                                          |
| Factor of Safety         | 5:1                                                                                        |
| Approval                 | TÜV Approved                                                                               |

Dimensions in mm

Doughty Engineering Ltd - Crow Arch Lane, Ringwood, Hampshire, BH24 1NZ, UK +44 (0) 1425 478961, sales@doughty-engineering.co.uk - www.doughty-engineering.co.uk