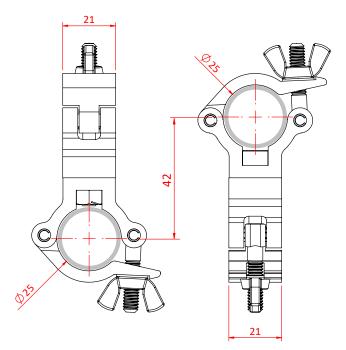

## 1" - 25mm Atom 90° Fixed Coupler

**Product Data Sheet** 

| An Atom 90° Fixed Coupler |                                                                                            |
|---------------------------|--------------------------------------------------------------------------------------------|
| Part Nos                  | T58885 - Silver<br>T5888501 - Black                                                        |
| Tube Diameter             | Ø1" - 25mm                                                                                 |
| Materials                 | Main Body - AW6082 T6 Aluminium<br>Roll Pins - Stainless Steel<br>Eyebolt Assy - Grade 8.8 |
| Max Tightening<br>Torque  | Hand Tighten                                                                               |
| Tube Centres              | 42mm (1.65")                                                                               |
| WLL                       | 100Kg                                                                                      |
| Weight                    | 0.10Kg (0.22 lbs)                                                                          |
| Factor of Safety          | 5:1                                                                                        |
| Approval                  | TÜV Approved                                                                               |

Dimensions in mm

Doughty Engineering Ltd - Crow Arch Lane, Ringwood, Hampshire, BH24 1NZ, UK +44 (0) 1425 478961, sales@doughty-engineering.co.uk - www.doughty-engineering.co.uk