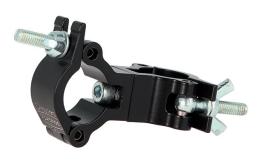

## 1" - 25mm Atom 90° Fixed Coupler

**Product Data Sheet** 

| An Atom 90° Fixed Coupler |                                                                                            |
|---------------------------|--------------------------------------------------------------------------------------------|
| Part Nos                  | T58885 - Silver<br>T5888501 - Black                                                        |
| Tube Diameter             | Ø1" - 25mm                                                                                 |
| Materials                 | Main Body - AW6082 T6 Aluminium<br>Roll Pins - Stainless Steel<br>Eyebolt Assy - Grade 8.8 |
| Max Tightening<br>Torque  | Hand Tighten                                                                               |
| Tube Centres              | 42mm (1.65")                                                                               |
| WLL                       | 100Kg                                                                                      |
| Weight                    | 0.10Kg (0.22 lbs)                                                                          |
| Factor of Safety          | 5:1                                                                                        |
| Approval                  | TÜV Approved                                                                               |