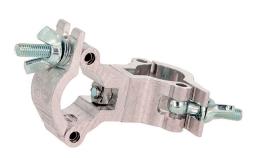

## 1" - 25mm Atom 90° Fixed Coupler

**Product Data Sheet** 

| An Atom 90° Fixed Coupler |                                                                                            |
|---------------------------|--------------------------------------------------------------------------------------------|
| Part Nos                  | T58885 - Silver<br>T5888501 - Black                                                        |
| Tube Diameter             | Ø1" - 25mm                                                                                 |
| Materials                 | Main Body - AW6082 T6 Aluminium<br>Roll Pins - Stainless Steel<br>Eyebolt Assy - Grade 8.8 |
| Max Tightening<br>Torque  | Hand Tighten                                                                               |
| Tube Centres              | 42mm (1.65")                                                                               |
| WLL                       | 100Kg                                                                                      |
| Weight                    | 0.10Kg (0.22 lbs)                                                                          |
| Factor of Safety          | 5:1                                                                                        |
| Approval                  | TÜV Approved                                                                               |