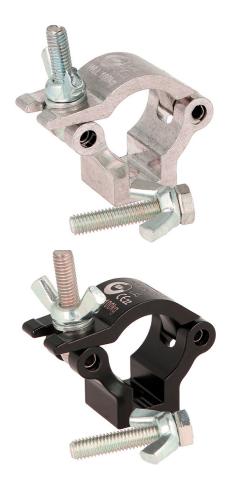

## 1" - 25mm Atom Hook Coupler

**Product Data Sheet** 

| An Atom Hook Coupler     |                                                                                            |
|--------------------------|--------------------------------------------------------------------------------------------|
| Part Nos                 | T58887 - Silver<br>T5888701 - Black                                                        |
| Tube Diameter            | Ø1" - 25mm                                                                                 |
| Materials                | Main Body - AW6082 T6 Aluminium<br>Roll Pins - Stainless Steel<br>Eyebolt Assy - Grade 8.8 |
| Max Tightening<br>Torque | Hand Tighten                                                                               |
| Fixings                  | M6 x 30                                                                                    |
| WLL                      | 100Kg                                                                                      |
| Weight                   | 0.06Kg (0.13 lbs)                                                                          |
| Factor of Safety         | 5:1                                                                                        |
| Approval                 | TÜV Approved                                                                               |