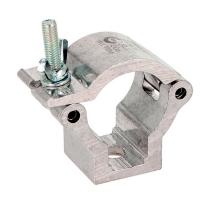

## 35mm Atom Half Coupler

| An Atom Half Coupler     |                                                                                            |
|--------------------------|--------------------------------------------------------------------------------------------|
| Part Nos                 | T58900 - Silver<br>T5890001 - Black                                                        |
| Tube Diameter            | Ø35mm (1.38")                                                                              |
| Materials                | Main Body - AW6082 T6 Aluminium<br>Roll Pins - Stainless Steel<br>Eyebolt Assy - Grade 8.8 |
| Max Tightening<br>Torque | Hand Tighten                                                                               |
| Fixings                  | Ø10mm (0.39") Hole                                                                         |
| WLL                      | 100Kg                                                                                      |
| Weight                   | 0.09Kg (0.20 lbs)                                                                          |
| Factor of Safety         | 5:1                                                                                        |
| Approval                 | TÜV Approved                                                                               |