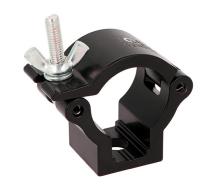

## 35mm Atom Half Coupler

| An Atom Half Coupler     |                                                                                            |
|--------------------------|--------------------------------------------------------------------------------------------|
| Part Nos                 | T58900 - Silver<br>T5890001 - Black                                                        |
| Tube Diameter            | Ø35mm (1.38")                                                                              |
| Materials                | Main Body - AW6082 T6 Aluminium<br>Roll Pins - Stainless Steel<br>Eyebolt Assy - Grade 8.8 |
| Max Tightening<br>Torque | Hand Tighten                                                                               |
| Fixings                  | Ø10mm (0.39") Hole                                                                         |
| WLL                      | 100Kg                                                                                      |
| Weight                   | 0.09Kg (0.20 lbs)                                                                          |
| Factor of Safety         | 5:1                                                                                        |
| Approval                 | TÜV Approved                                                                               |