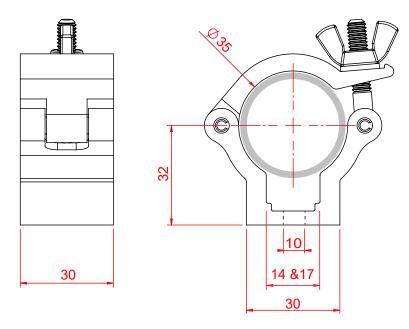

## 35mm Atom Half Coupler

| An Atom Half Coupler     |                                                                                            |
|--------------------------|--------------------------------------------------------------------------------------------|
| Part Nos                 | T58900 - Silver<br>T5890001 - Black                                                        |
| Tube Diameter            | Ø35mm (1.38")                                                                              |
| Materials                | Main Body - AW6082 T6 Aluminium<br>Roll Pins - Stainless Steel<br>Eyebolt Assy - Grade 8.8 |
| Max Tightening<br>Torque | Hand Tighten                                                                               |
| Fixings                  | Ø10mm (0.39") Hole                                                                         |
| WLL                      | 100Kg                                                                                      |
| Weight                   | 0.09Kg (0.20 lbs)                                                                          |
| Factor of Safety         | 5:1                                                                                        |
| Approval                 | TÜV Approved                                                                               |

Dimensions in mm

Doughty Engineering Ltd - Crow Arch Lane, Ringwood, Hampshire, BH24 1NZ, UK +44 (0) 1425 478961, sales@doughty-engineering.co.uk - www.doughty-engineering.co.uk