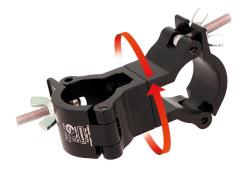

## 35mm Atom Swivel Coupler

| An Atom Swivel Coupler   |                                                                                            |
|--------------------------|--------------------------------------------------------------------------------------------|
| Part Nos                 | T58905 - Silver<br>T5890501 - Black                                                        |
| Tube Diameter            | Ø35mm (1.38")                                                                              |
| Materials                | Main Body - AW6082 T6 Aluminium<br>Roll Pins - Stainless Steel<br>Eyebolt Assy - Grade 8.8 |
| Max Tightening<br>Torque | Hand Tighten                                                                               |
| Tube Centres             | 64mm (2.52")                                                                               |
| WLL                      | 100Kg Vertical Load                                                                        |
| Weight                   | 0.19Kg (0.42 lbs)                                                                          |
| Factor of Safety         | 5:1                                                                                        |
| Approval                 | TÜV Approved                                                                               |