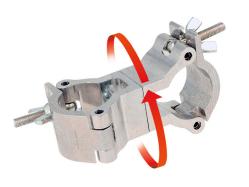

## 35mm Atom Swivel Coupler

| An Atom Swivel Coupler   |                                                                                            |
|--------------------------|--------------------------------------------------------------------------------------------|
| Part Nos                 | T58905 - Silver<br>T5890501 - Black                                                        |
| Tube Diameter            | Ø35mm (1.38")                                                                              |
| Materials                | Main Body - AW6082 T6 Aluminium<br>Roll Pins - Stainless Steel<br>Eyebolt Assy - Grade 8.8 |
| Max Tightening<br>Torque | Hand Tighten                                                                               |
| Tube Centres             | 64mm (2.52")                                                                               |
| WLL                      | 100Kg Vertical Load                                                                        |
| Weight                   | 0.19Kg (0.42 lbs)                                                                          |
| Factor of Safety         | 5:1                                                                                        |
| Approval                 | TÜV Approved                                                                               |