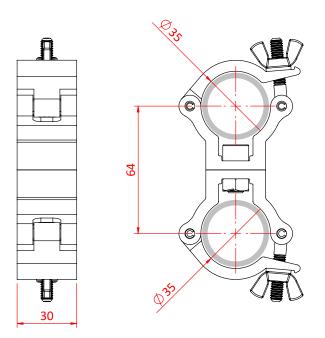

## 35mm Atom Swivel Coupler

| An Atom Swivel Coupler   |                                                                                            |
|--------------------------|--------------------------------------------------------------------------------------------|
| Part Nos                 | T58905 - Silver<br>T5890501 - Black                                                        |
| Tube Diameter            | Ø35mm (1.38")                                                                              |
| Materials                | Main Body - AW6082 T6 Aluminium<br>Roll Pins - Stainless Steel<br>Eyebolt Assy - Grade 8.8 |
| Max Tightening<br>Torque | Hand Tighten                                                                               |
| Tube Centres             | 64mm (2.52")                                                                               |
| WLL                      | 100Kg Vertical Load                                                                        |
| Weight                   | 0.19Kg (0.42 lbs)                                                                          |
| Factor of Safety         | 5:1                                                                                        |
| Approval                 | TÜV Approved                                                                               |

Dimensions in mm

Doughty Engineering Ltd - Crow Arch Lane, Ringwood, Hampshire, BH24 1NZ, UK +44 (0) 1425 478961, sales@doughty-engineering.co.uk - www.doughty-engineering.co.uk