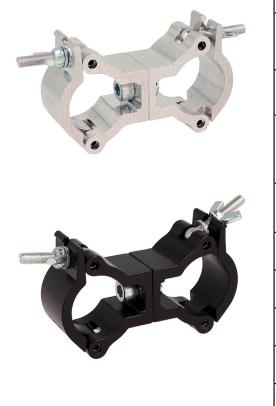

## 35mm Atom Parallel Coupler

| An Atom Parallel Coupler |                                                                                            |
|--------------------------|--------------------------------------------------------------------------------------------|
| Part Nos                 | T58910 - Silver<br>T5891001 - Black                                                        |
| Tube Diameter            | Ø35mm (1.38")                                                                              |
| Materials                | Main Body - AW6082 T6 Aluminium<br>Roll Pins - Stainless Steel<br>Eyebolt Assy - Grade 8.8 |
| Max Tightening<br>Torque | Hand Tighten                                                                               |
| Tube Centres             | 64mm (2.52")                                                                               |
| WLL                      | 100Kg                                                                                      |
| Weight                   | 0.19Kg (0.42 lbs)                                                                          |
| Factor of Safety         | 5:1                                                                                        |
| Approval                 | TÜV Approved                                                                               |