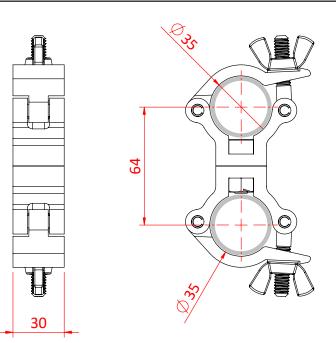

## 35mm Atom Parallel Coupler

| An Atom Parallel Coupler |                                                                                            |
|--------------------------|--------------------------------------------------------------------------------------------|
| Part Nos                 | T58910 - Silver<br>T5891001 - Black                                                        |
| Tube Diameter            | Ø35mm (1.38")                                                                              |
| Materials                | Main Body - AW6082 T6 Aluminium<br>Roll Pins - Stainless Steel<br>Eyebolt Assy - Grade 8.8 |
| Max Tightening<br>Torque | Hand Tighten                                                                               |
| Tube Centres             | 64mm (2.52")                                                                               |
| WLL                      | 100Kg                                                                                      |
| Weight                   | 0.19Kg (0.42 lbs)                                                                          |
| Factor of Safety         | 5:1                                                                                        |
| Approval                 | TÜV Approved                                                                               |

Dimensions in mm

Doughty Engineering Ltd - Crow Arch Lane, Ringwood, Hampshire, BH24 1NZ, UK +44 (0) 1425 478961, sales@doughty-engineering.co.uk - www.doughty-engineering.co.uk