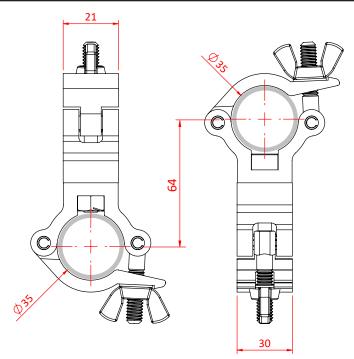

## 35mm Atom 90° Fixed Coupler

| An Atom 90° Fixed coupler |                                                                                            |
|---------------------------|--------------------------------------------------------------------------------------------|
| Part Nos                  | T58915 - Silver<br>T5891501 - Black                                                        |
| Tube Diameter             | Ø35mm (1.38")                                                                              |
| Materials                 | Main Body - AW6082 T6 Aluminium<br>Roll Pins - Stainless Steel<br>Eyebolt Assy - Grade 8.8 |
| Max Tightening<br>Torque  | Hand Tighten                                                                               |
| Tube Centres              | 64mm (2.52")                                                                               |
| WLL                       | 100Kg                                                                                      |
| Weight                    | 0.19Kg (0.42 lbs)                                                                          |
| Factor of Safety          | 5:1                                                                                        |
| Approval                  | TÜV Approved                                                                               |

Dimensions in mm

Doughty Engineering Ltd - Crow Arch Lane, Ringwood, Hampshire, BH24 1NZ, UK +44 (0) 1425 478961, sales@doughty-engineering.co.uk - www.doughty-engineering.co.uk