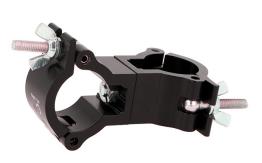

## 35mm Atom 90° Fixed Coupler

| An Atom 90° Fixed coupler |                                                                                            |
|---------------------------|--------------------------------------------------------------------------------------------|
| Part Nos                  | T58915 - Silver<br>T5891501 - Black                                                        |
| Tube Diameter             | Ø35mm (1.38")                                                                              |
| Materials                 | Main Body - AW6082 T6 Aluminium<br>Roll Pins - Stainless Steel<br>Eyebolt Assy - Grade 8.8 |
| Max Tightening<br>Torque  | Hand Tighten                                                                               |
| Tube Centres              | 64mm (2.52")                                                                               |
| WLL                       | 100Kg                                                                                      |
| Weight                    | 0.19Kg (0.42 lbs)                                                                          |
| Factor of Safety          | 5:1                                                                                        |
| Approval                  | TÜV Approved                                                                               |