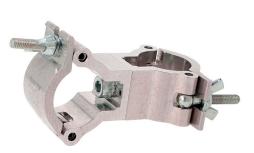

## 35mm Atom 90° Fixed Coupler

| An Atom 90° Fixed coupler |                                                                                            |
|---------------------------|--------------------------------------------------------------------------------------------|
| Part Nos                  | T58915 - Silver<br>T5891501 - Black                                                        |
| Tube Diameter             | Ø35mm (1.38")                                                                              |
| Materials                 | Main Body - AW6082 T6 Aluminium<br>Roll Pins - Stainless Steel<br>Eyebolt Assy - Grade 8.8 |
| Max Tightening<br>Torque  | Hand Tighten                                                                               |
| Tube Centres              | 64mm (2.52")                                                                               |
| WLL                       | 100Kg                                                                                      |
| Weight                    | 0.19Kg (0.42 lbs)                                                                          |
| Factor of Safety          | 5:1                                                                                        |
| Approval                  | TÜV Approved                                                                               |