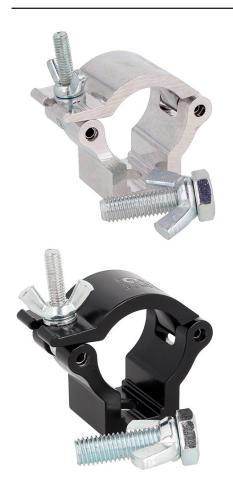

## 35mm Atom Hook Coupler

**Product Data Sheet** 

| An Atom Hook Coupler     |                                                                                            |
|--------------------------|--------------------------------------------------------------------------------------------|
| Part Nos                 | T58927 - Silver<br>T5892701 - Black                                                        |
| Tube Diameter            | Ø35mm (1.38")                                                                              |
| Materials                | Main Body - AW6082 T6 Aluminium<br>Roll Pins - Stainless Steel<br>Eyebolt Assy - Grade 8.8 |
| Max Tightening<br>Torque | Hand Tighten                                                                               |
| Fixings                  | M10 x 35                                                                                   |
| WLL                      | 100Kg                                                                                      |
| Weight                   | 0.13Kg (0.28 lbs)                                                                          |
| Factor of Safety         | 5:1                                                                                        |
| Approval                 | TÜV Approved                                                                               |