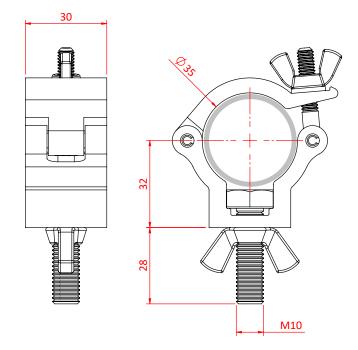

Dimensions in mm

Doughty Engineering Ltd - Crow Arch Lane, Ringwood, Hampshire, BH24 1NZ, UK +44 (0) 1425 478961, sales@doughty-engineering.co.uk - www.doughty-engineering.co.uk