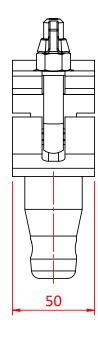

## Low Profile Clamp with Half Connector

**Product Data Sheet** 

| A Low Profile Clamp fitted with a Half Connector to work with Modular Rigging components. |                                                                                            |
|-------------------------------------------------------------------------------------------|--------------------------------------------------------------------------------------------|
| Part Nos                                                                                  | T45810 - Polished<br>T45811 - Powder Painted Satin Black                                   |
| Tube Diameter                                                                             | Ø48 - 51mm (1.89" - 2.01")                                                                 |
| Materials                                                                                 | Main Body - AW6082 T6 Aluminium<br>Roll Pins - Stainless Steel<br>Eyebolt Assy - Grade 8.8 |
| Max Tightening<br>Torque                                                                  | 30Nm                                                                                       |
| Fixings                                                                                   | Aluminium Half Connector                                                                   |
| WLL                                                                                       | 100Kg Vertical Load                                                                        |
| Weight                                                                                    | 0.62Kg (1.36 lbs)                                                                          |
| Factor of Safety                                                                          | 5:1                                                                                        |

Dimensions in mm