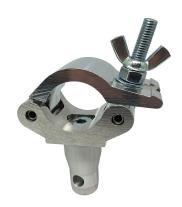

## Low Profile Clamp with Half Connector

**Product Data Sheet** 

| A Low Profile Clamp fitted with a Half Connector to work with Modular Rigging components. |                                                                                            |
|-------------------------------------------------------------------------------------------|--------------------------------------------------------------------------------------------|
| Part Nos                                                                                  | T45810 - Polished<br>T45811 - Powder Painted Satin Black                                   |
| Tube Diameter                                                                             | Ø48 - 51mm (1.89" - 2.01")                                                                 |
| Materials                                                                                 | Main Body - AW6082 T6 Aluminium<br>Roll Pins - Stainless Steel<br>Eyebolt Assy - Grade 8.8 |
| Max Tightening<br>Torque                                                                  | 30Nm                                                                                       |
| Fixings                                                                                   | Aluminium Half Connector                                                                   |
| WLL                                                                                       | 100Kg Vertical Load                                                                        |
| Weight                                                                                    | 0.62Kg (1.36 lbs)                                                                          |
| Factor of Safety                                                                          | 5:1                                                                                        |