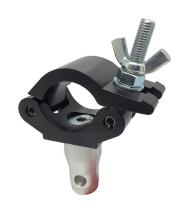

## Low Profile Clamp with Half Connector

**Product Data Sheet** 

| A Low Profile Clamp fitted with a Half Connector to work with Modular Rigging components. |                                                                                            |
|-------------------------------------------------------------------------------------------|--------------------------------------------------------------------------------------------|
| Part Nos                                                                                  | T45810 - Polished<br>T45811 - Powder Painted Satin Black                                   |
| Tube Diameter                                                                             | Ø48 - 51mm (1.89" - 2.01")                                                                 |
| Materials                                                                                 | Main Body - AW6082 T6 Aluminium<br>Roll Pins - Stainless Steel<br>Eyebolt Assy - Grade 8.8 |
| Max Tightening<br>Torque                                                                  | 30Nm                                                                                       |
| Fixings                                                                                   | Aluminium Half Connector                                                                   |
| WLL                                                                                       | 100Kg Vertical Load                                                                        |
| Weight                                                                                    | 0.62Kg (1.36 lbs)                                                                          |
| Factor of Safety                                                                          | 5:1                                                                                        |