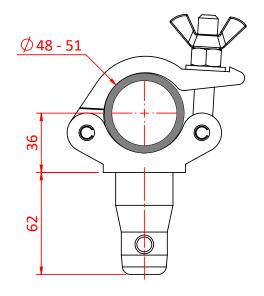

## Low Profile Clamp with Half Connector

**Product Data Sheet** 

| A Low Profile Clamp fitted with a Half Connector to work with Modular Rigging components. |                                                                                            |
|-------------------------------------------------------------------------------------------|--------------------------------------------------------------------------------------------|
| Part Nos                                                                                  | T45810 - Polished<br>T45811 - Powder Painted Satin Black                                   |
| Tube Diameter                                                                             | Ø48 - 51mm (1.89" - 2.01")                                                                 |
| Materials                                                                                 | Main Body - AW6082 T6 Aluminium<br>Roll Pins - Stainless Steel<br>Eyebolt Assy - Grade 8.8 |
| Max Tightening<br>Torque                                                                  | 30Nm                                                                                       |
| Fixings                                                                                   | Aluminium Half Connector                                                                   |
| WLL                                                                                       | 100Kg Vertical Load                                                                        |
| Weight                                                                                    | 0.62Kg (1.36 lbs)                                                                          |
| Factor of Safety                                                                          | 5:1                                                                                        |

Dimensions in mm