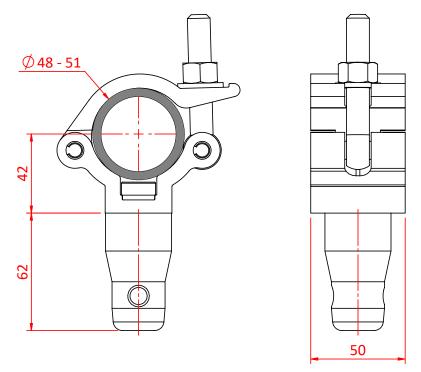

## Lightweight Clamp with Half Connector

**Product Data Sheet** 

| A Lightweight Clamp fitted with a Half Connector to work with Modular Rigging components. |                                                                                            |
|-------------------------------------------------------------------------------------------|--------------------------------------------------------------------------------------------|
| Part Nos                                                                                  | T45815 - Polished<br>T45816 - Powder Painted Satin Black                                   |
| Tube Diameter                                                                             | Ø48 - 51mm (1.89" - 2.01")                                                                 |
| Materials                                                                                 | Main Body - AW6082 T6 Aluminium<br>Roll Pins - Stainless Steel<br>Eyebolt Assy - Grade 8.8 |
| Max Tightening<br>Torque                                                                  | 30Nm                                                                                       |
| Fixings                                                                                   | Aluminium Half Connector                                                                   |
| WLL                                                                                       | 100Kg Vertical Load                                                                        |
| Weight                                                                                    | 0.49Kg (1.08 lbs)                                                                          |
| Factor of Safety                                                                          | 5:1                                                                                        |

Dimensions in mm

Doughty Engineering Ltd - Crow Arch Lane, Ringwood, Hampshire, BH24 1NZ, UK +44 (0) 1425 478961, sales@doughty-engineering.co.uk - www.doughty-engineering.co.uk