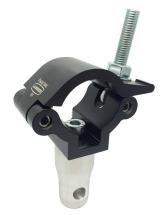

## Lightweight Clamp with Half Connector

**Product Data Sheet** 

| A Lightweight Clamp fitted with a Half Connector to work with Modular Rigging components. |                                                                                            |
|-------------------------------------------------------------------------------------------|--------------------------------------------------------------------------------------------|
| Part Nos                                                                                  | T45815 - Polished<br>T45816 - Powder Painted Satin Black                                   |
| Tube Diameter                                                                             | Ø48 - 51mm (1.89" - 2.01")                                                                 |
| Materials                                                                                 | Main Body - AW6082 T6 Aluminium<br>Roll Pins - Stainless Steel<br>Eyebolt Assy - Grade 8.8 |
| Max Tightening<br>Torque                                                                  | 30Nm                                                                                       |
| Fixings                                                                                   | Aluminium Half Connector                                                                   |
| WLL                                                                                       | 100Kg Vertical Load                                                                        |
| Weight                                                                                    | 0.49Kg (1.08 lbs)                                                                          |
| Factor of Safety                                                                          | 5:1                                                                                        |