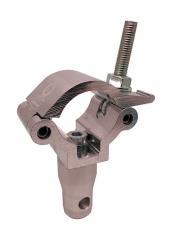

## Lightweight Clamp with Half Connector

**Product Data Sheet** 

| A Lightweight Clamp fitted with a Half Connector to work with Modular Rigging components. |                                                                                            |
|-------------------------------------------------------------------------------------------|--------------------------------------------------------------------------------------------|
| Part Nos                                                                                  | T45815 - Polished<br>T45816 - Powder Painted Satin Black                                   |
| Tube Diameter                                                                             | Ø48 - 51mm (1.89" - 2.01")                                                                 |
| Materials                                                                                 | Main Body - AW6082 T6 Aluminium<br>Roll Pins - Stainless Steel<br>Eyebolt Assy - Grade 8.8 |
| Max Tightening<br>Torque                                                                  | 30Nm                                                                                       |
| Fixings                                                                                   | Aluminium Half Connector                                                                   |
| WLL                                                                                       | 100Kg Vertical Load                                                                        |
| Weight                                                                                    | 0.49Kg (1.08 lbs)                                                                          |
| Factor of Safety                                                                          | 5:1                                                                                        |