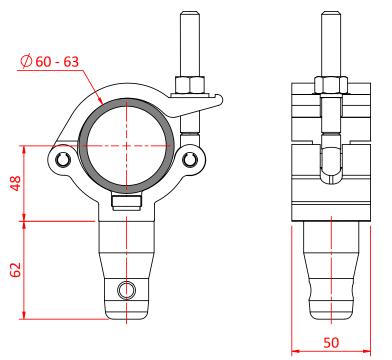

## Mammoth Clamp with Half Connector

**Product Data Sheet** 

| A Mammoth Clamp fitted with a Half Connector to work with Modular Rigging components. |                                                                                            |
|---------------------------------------------------------------------------------------|--------------------------------------------------------------------------------------------|
| Part Nos                                                                              | T45820 - Polished<br>T45821 - Powder Painted Satin Black                                   |
| Tube Diameter                                                                         | Ø60 - 63mm (2.36" - 2.48")                                                                 |
| Materials                                                                             | Main Body - AW6082 T6 Aluminium<br>Roll Pins - Stainless Steel<br>Eyebolt Assy - Grade 8.8 |
| Max Tightening<br>Torque                                                              | 30Nm                                                                                       |
| Fixings                                                                               | Aluminium Half Connector                                                                   |
| WLL                                                                                   | 100Kg Vertical Load                                                                        |
| Weight                                                                                | 0.59Kg (1.29 lbs)                                                                          |
| Factor of Safety                                                                      | 5:1                                                                                        |

Dimensions in mm

Doughty Engineering Ltd - Crow Arch Lane, Ringwood, Hampshire, BH24 1NZ, UK +44 (0) 1425 478961, sales@doughty-engineering.co.uk - www.doughty-engineering.co.uk