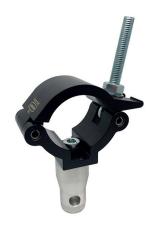

## Mammoth Clamp with Half Connector

**Product Data Sheet** 

| A Mammoth Clamp fitted with a Half Connector to work with Modular Rigging components. |                                                                                            |
|---------------------------------------------------------------------------------------|--------------------------------------------------------------------------------------------|
| Part Nos                                                                              | T45820 - Polished<br>T45821 - Powder Painted Satin Black                                   |
| Tube Diameter                                                                         | Ø60 - 63mm (2.36" - 2.48")                                                                 |
| Materials                                                                             | Main Body - AW6082 T6 Aluminium<br>Roll Pins - Stainless Steel<br>Eyebolt Assy - Grade 8.8 |
| Max Tightening<br>Torque                                                              | 30Nm                                                                                       |
| Fixings                                                                               | Aluminium Half Connector                                                                   |
| WLL                                                                                   | 100Kg Vertical Load                                                                        |
| Weight                                                                                | 0.59Kg (1.29 lbs)                                                                          |
| Factor of Safety                                                                      | 5:1                                                                                        |