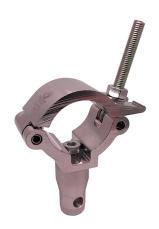

## Mammoth Clamp with Half Connector

**Product Data Sheet** 

| A Mammoth Clamp fitted with a Half Connector to work with Modular Rigging components. |                                                                                            |
|---------------------------------------------------------------------------------------|--------------------------------------------------------------------------------------------|
| Part Nos                                                                              | T45820 - Polished<br>T45821 - Powder Painted Satin Black                                   |
| Tube Diameter                                                                         | Ø60 - 63mm (2.36" - 2.48")                                                                 |
| Materials                                                                             | Main Body - AW6082 T6 Aluminium<br>Roll Pins - Stainless Steel<br>Eyebolt Assy - Grade 8.8 |
| Max Tightening<br>Torque                                                              | 30Nm                                                                                       |
| Fixings                                                                               | Aluminium Half Connector                                                                   |
| WLL                                                                                   | 100Kg Vertical Load                                                                        |
| Weight                                                                                | 0.59Kg (1.29 lbs)                                                                          |
| Factor of Safety                                                                      | 5:1                                                                                        |