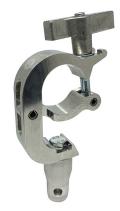

## Trigger Clamp with Half Connector

**Product Data Sheet** 

| A Trigger Clamp fitted with a Half Connector to work with Modular Rigging components. |                                                                                            |
|---------------------------------------------------------------------------------------|--------------------------------------------------------------------------------------------|
| Part Nos                                                                              | T45825 - Polished<br>T45826 - Powder Painted Satin Black                                   |
| Tube Diameter                                                                         | Ø48 - 51mm (1.89" - 2.01")                                                                 |
| Materials                                                                             | Main Body - AW6082 T6 Aluminium<br>Roll Pins - Stainless Steel<br>Eyebolt Assy - Grade 8.8 |
| Max Tightening<br>Torque                                                              | Hand tighten only                                                                          |
| Fixings                                                                               | Aluminium Half Connector                                                                   |
| WLL                                                                                   | 100Kg Vertical Load                                                                        |
| Weight                                                                                | 0.65Kg (1.43 lbs)                                                                          |
| Factor of Safety                                                                      | 5:1                                                                                        |