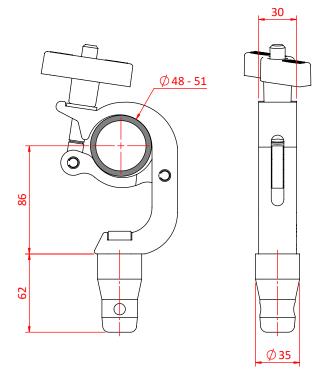

## Trigger Clamp with Half Connector

**Product Data Sheet** 

| A Trigger Clamp fitted with a Half Connector to work with Modular Rigging components. |                                                                                            |
|---------------------------------------------------------------------------------------|--------------------------------------------------------------------------------------------|
| Part Nos                                                                              | T45825 - Polished<br>T45826 - Powder Painted Satin Black                                   |
| Tube Diameter                                                                         | Ø48 - 51mm (1.89" - 2.01")                                                                 |
| Materials                                                                             | Main Body - AW6082 T6 Aluminium<br>Roll Pins - Stainless Steel<br>Eyebolt Assy - Grade 8.8 |
| Max Tightening<br>Torque                                                              | Hand tighten only                                                                          |
| Fixings                                                                               | Aluminium Half Connector                                                                   |
| WLL                                                                                   | 100Kg Vertical Load                                                                        |
| Weight                                                                                | 0.65Kg (1.43 lbs)                                                                          |
| Factor of Safety                                                                      | 5:1                                                                                        |

Dimensions in mm

Doughty Engineering Ltd - Crow Arch Lane, Ringwood, Hampshire, BH24 1NZ, UK +44 (0) 1425 478961, sales@doughty-engineering.co.uk - www.doughty-engineering.co.uk