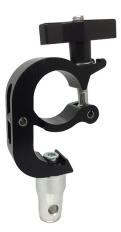

## Trigger Clamp with Half Connector

**Product Data Sheet** 

| A Trigger Clamp fitted with a Half Connector to work with Modular Rigging components. |                                                                                            |
|---------------------------------------------------------------------------------------|--------------------------------------------------------------------------------------------|
| Part Nos                                                                              | T45825 - Polished<br>T45826 - Powder Painted Satin Black                                   |
| Tube Diameter                                                                         | Ø48 - 51mm (1.89" - 2.01")                                                                 |
| Materials                                                                             | Main Body - AW6082 T6 Aluminium<br>Roll Pins - Stainless Steel<br>Eyebolt Assy - Grade 8.8 |
| Max Tightening<br>Torque                                                              | Hand tighten only                                                                          |
| Fixings                                                                               | Aluminium Half Connector                                                                   |
| WLL                                                                                   | 100Kg Vertical Load                                                                        |
| Weight                                                                                | 0.65Kg (1.43 lbs)                                                                          |
| Factor of Safety                                                                      | 5:1                                                                                        |