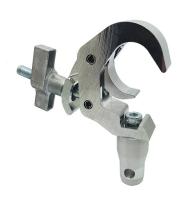

## Slimline Quick Trigger Clamp with Half Connector

**Product Data Sheet** 

| A Slimline Quick Trigger Clamp fitted with a Half Connector to work with Modular Rigging components. |                                                                                            |
|------------------------------------------------------------------------------------------------------|--------------------------------------------------------------------------------------------|
| Part Nos                                                                                             | T45830 - Polished<br>T45831 - Powder Painted Satin Black                                   |
| Tube Diameter                                                                                        | Ø38 - 51mm (1.50" - 2.01")                                                                 |
| Materials                                                                                            | Main Body - AW6082 T6 Aluminium<br>Roll Pins - Stainless Steel<br>Eyebolt Assy - Grade 8.8 |
| Max Tightening<br>Torque                                                                             | Hand tighten only                                                                          |
| Fixings                                                                                              | Aluminium Half Connector                                                                   |
| WLL                                                                                                  | 100Kg Vertical Load                                                                        |
| Weight                                                                                               | 0.65Kg (1.42 lbs)                                                                          |
| Factor of Safety                                                                                     | 5:1                                                                                        |