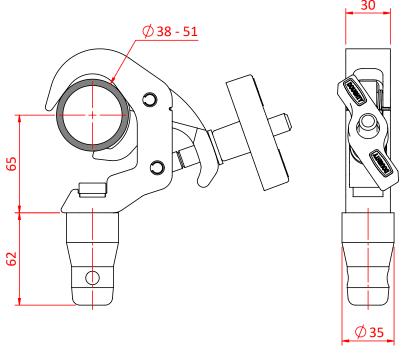

## Slimline Quick Trigger Clamp with Half Connector

**Product Data Sheet** 

| A Slimline Quick Trigger Clamp fitted with a Half Connector to work with Modular Rigging components. |                                                                                            |
|------------------------------------------------------------------------------------------------------|--------------------------------------------------------------------------------------------|
| Part Nos                                                                                             | T45830 - Polished<br>T45831 - Powder Painted Satin Black                                   |
| Tube Diameter                                                                                        | Ø38 - 51mm (1.50" - 2.01")                                                                 |
| Materials                                                                                            | Main Body - AW6082 T6 Aluminium<br>Roll Pins - Stainless Steel<br>Eyebolt Assy - Grade 8.8 |
| Max Tightening<br>Torque                                                                             | Hand tighten only                                                                          |
| Fixings                                                                                              | Aluminium Half Connector                                                                   |
| WLL                                                                                                  | 100Kg Vertical Load                                                                        |
| Weight                                                                                               | 0.65Kg (1.42 lbs)                                                                          |
| Factor of Safety                                                                                     | 5:1                                                                                        |

Dimensions in mm

Doughty Engineering Ltd - Crow Arch Lane, Ringwood, Hampshire, BH24 1NZ, UK +44 (0) 1425 478961, sales@doughty-engineering.co.uk - www.doughty-engineering.co.uk