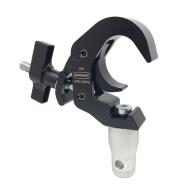

## Slimline Quick Trigger Clamp with Half Connector

**Product Data Sheet** 

| A Slimline Quick Trigger Clamp fitted with a Half Connector to work with Modular Rigging components. |                                                                                            |
|------------------------------------------------------------------------------------------------------|--------------------------------------------------------------------------------------------|
| Part Nos                                                                                             | T45830 - Polished<br>T45831 - Powder Painted Satin Black                                   |
| Tube Diameter                                                                                        | Ø38 - 51mm (1.50" - 2.01")                                                                 |
| Materials                                                                                            | Main Body - AW6082 T6 Aluminium<br>Roll Pins - Stainless Steel<br>Eyebolt Assy - Grade 8.8 |
| Max Tightening<br>Torque                                                                             | Hand tighten only                                                                          |
| Fixings                                                                                              | Aluminium Half Connector                                                                   |
| WLL                                                                                                  | 100Kg Vertical Load                                                                        |
| Weight                                                                                               | 0.65Kg (1.42 lbs)                                                                          |
| Factor of Safety                                                                                     | 5:1                                                                                        |