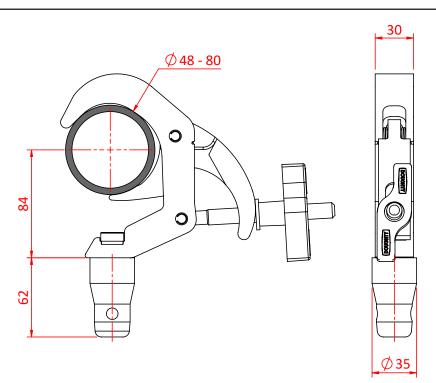

## Titan Clamp with Half Connector

|  | A Titan Clamp fitted with a Half Connector to work with Modular Rigging components. |                                                                                            |
|--|-------------------------------------------------------------------------------------|--------------------------------------------------------------------------------------------|
|  | Part Nos                                                                            | T45835 - Polished<br>T45836 - Powder Painted Satin Black                                   |
|  | Tube Diameter                                                                       | Ø48 - 80mm (1.89" - 3.15")                                                                 |
|  | Materials                                                                           | Main Body - AW6082 T6 Aluminium<br>Roll Pins - Stainless Steel<br>Eyebolt Assy - Grade 8.8 |
|  | Max Tightening<br>Torque                                                            | Hand tighten only                                                                          |
|  | Fixings                                                                             | Aluminium Half Connector                                                                   |
|  | WLL                                                                                 | 100Kg Vertical Load                                                                        |
|  | Weight                                                                              | 0.85Kg (1.86 lbs)                                                                          |
|  | Factor of Safety                                                                    | 5:1                                                                                        |
|  |                                                                                     |                                                                                            |