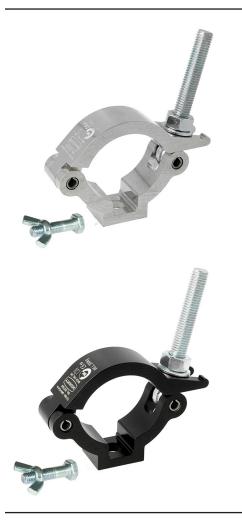

## Mammoth Slimline Hook Clamp

| A slimline high tensile extruded half coupler supplied with fixing kit. |                                                                                            |
|-------------------------------------------------------------------------|--------------------------------------------------------------------------------------------|
| Part Nos                                                                | T57415 - Polished<br>T57416 - Powder Painted Satin Black                                   |
| Tube Diameter                                                           | Ø60 - 63mm                                                                                 |
| Materials                                                               | Main Body - AW6082 T6 Aluminium<br>Roll Pins - Stainless Steel<br>Eyebolt Assy - Grade 8.8 |
| Max Tightening<br>Torque                                                | 30Nm                                                                                       |
| Fixings                                                                 | Supplied with M12x50 Bolt / Wing Nut                                                       |
| WLL                                                                     | 300Kg                                                                                      |
| Weight                                                                  | 0.40Kg                                                                                     |
| Factor of Safety                                                        | 5:1                                                                                        |
| Approval                                                                | TÜV Approved                                                                               |