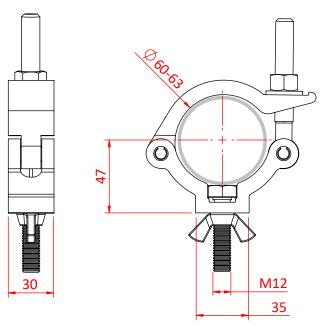

## Mammoth Slimline Hook Clamp

| A slimline high tensile extruded half coupler supplied with fixing kit. |                                                                                            |
|-------------------------------------------------------------------------|--------------------------------------------------------------------------------------------|
| Part Nos                                                                | T57415 - Polished<br>T57416 - Powder Painted Satin Black                                   |
| Tube Diameter                                                           | Ø60 - 63mm                                                                                 |
| Materials                                                               | Main Body - AW6082 T6 Aluminium<br>Roll Pins - Stainless Steel<br>Eyebolt Assy - Grade 8.8 |
| Max Tightening<br>Torque                                                | 30Nm                                                                                       |
| Fixings                                                                 | Supplied with M12x50 Bolt / Wing Nut                                                       |
| WLL                                                                     | 300Kg                                                                                      |
| Weight                                                                  | 0.40Kg                                                                                     |
| Factor of Safety                                                        | 5:1                                                                                        |
| Approval                                                                | TÜV Approved                                                                               |