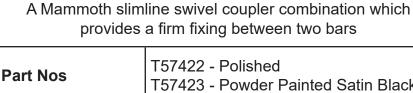

## Mammoth Swivel Coupler

**Product Data Sheet** 

| Part Nos                 | T57422 - Polished<br>T57423 - Powder Painted Satin Black                              |
|--------------------------|---------------------------------------------------------------------------------------|
| Tube Diameter            | Ø60 - 63mm                                                                            |
| Materials                | Main Body - AW6082 T6 Aluminium<br>Roll Pins - Stainless Steel<br>Eyebolt - Grade 8.8 |
| Max Tightening<br>Torque | 30Nm                                                                                  |
| Fixings                  | N/A                                                                                   |
| WLL                      | 300Kg                                                                                 |
| Weight                   | 0.90Kg                                                                                |
| Factor of Safety         | 5:1                                                                                   |
| Approval                 | TÜV Approved                                                                          |