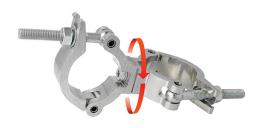

## Mammoth Swivel Coupler

**Product Data Sheet** 

| Part Nos                 | T57422 - Polished<br>T57423 - Powder Painted Satin Black                              |
|--------------------------|---------------------------------------------------------------------------------------|
| Tube Diameter            | Ø60 - 63mm                                                                            |
| Materials                | Main Body - AW6082 T6 Aluminium<br>Roll Pins - Stainless Steel<br>Eyebolt - Grade 8.8 |
| Max Tightening<br>Torque | 30Nm                                                                                  |
| Fixings                  | N/A                                                                                   |
| WLL                      | 300Kg                                                                                 |
| Weight                   | 0.90Kg                                                                                |
| Factor of Safety         | 5:1                                                                                   |
| Approval                 | TÜV Approved                                                                          |