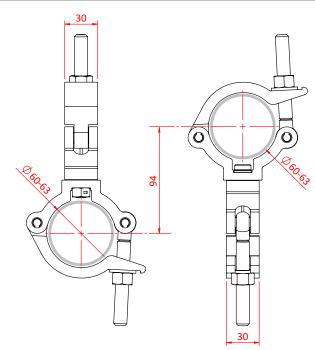

## Mammoth Swivel Coupler

**Product Data Sheet** 

| Part Nos                 | T57422 - Polished<br>T57423 - Powder Painted Satin Black                              |
|--------------------------|---------------------------------------------------------------------------------------|
| Tube Diameter            | Ø60 - 63mm                                                                            |
| Materials                | Main Body - AW6082 T6 Aluminium<br>Roll Pins - Stainless Steel<br>Eyebolt - Grade 8.8 |
| Max Tightening<br>Torque | 30Nm                                                                                  |
| Fixings                  | N/A                                                                                   |
| WLL                      | 300Kg                                                                                 |
| Weight                   | 0.90Kg                                                                                |
| Factor of Safety         | 5:1                                                                                   |
| Approval                 | TÜV Approved                                                                          |