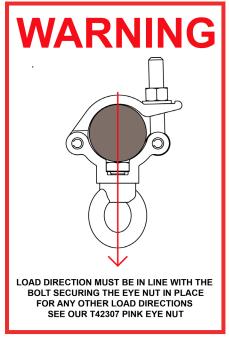

## Mammoth Slimline Hanging Clamp

**Product Data Sheet** 

| A slimline high tensile extruded half coupler fitted with an M12 eye nut. |                                                                                            |
|---------------------------------------------------------------------------|--------------------------------------------------------------------------------------------|
| Part Nos                                                                  | T57455 - Polished<br>T57456 - Powder Painted Satin Black                                   |
| Tube Diameter                                                             | Ø60 - 63mm                                                                                 |
| Materials                                                                 | Main Body - AW6082 T6 Aluminium<br>Roll Pins - Stainless Steel<br>Eyebolt Assy - Grade 8.8 |
| Max Tightening<br>Torque                                                  | 30Nm                                                                                       |
| Fixings                                                                   | Fitted with an M12 Eye Nut                                                                 |
| WLL                                                                       | 300Kg Vertical Load                                                                        |
| Weight                                                                    | 0.51Kg                                                                                     |
| Factor of Safety                                                          | 5:1                                                                                        |
| Approval                                                                  | TÜV Approved                                                                               |