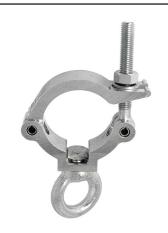

## Mammoth Slimline Hanging Clamp

**Product Data Sheet** 

| A slimline high tensile extruded half coupler fitted with an M12 eye nut. |                                                                                            |
|---------------------------------------------------------------------------|--------------------------------------------------------------------------------------------|
| Part Nos                                                                  | T57455 - Polished<br>T57456 - Powder Painted Satin Black                                   |
| Tube Diameter                                                             | Ø60 - 63mm                                                                                 |
| Materials                                                                 | Main Body - AW6082 T6 Aluminium<br>Roll Pins - Stainless Steel<br>Eyebolt Assy - Grade 8.8 |
| Max Tightening<br>Torque                                                  | 30Nm                                                                                       |
| Fixings                                                                   | Fitted with an M12 Eye Nut                                                                 |
| WLL                                                                       | 300Kg Vertical Load                                                                        |
| Weight                                                                    | 0.51Kg                                                                                     |
| Factor of Safety                                                          | 5:1                                                                                        |
| Approval                                                                  | TÜV Approved                                                                               |