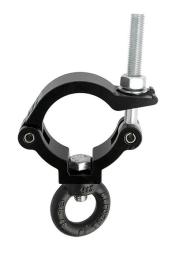

## Mammoth Slimline Hanging Clamp

**Product Data Sheet** 

| A slimline high tensile extruded half coupler fitted with an M12 eye nut. |                                                                                            |
|---------------------------------------------------------------------------|--------------------------------------------------------------------------------------------|
| Part Nos                                                                  | T57455 - Polished<br>T57456 - Powder Painted Satin Black                                   |
| Tube Diameter                                                             | Ø60 - 63mm                                                                                 |
| Materials                                                                 | Main Body - AW6082 T6 Aluminium<br>Roll Pins - Stainless Steel<br>Eyebolt Assy - Grade 8.8 |
| Max Tightening<br>Torque                                                  | 30Nm                                                                                       |
| Fixings                                                                   | Fitted with an M12 Eye Nut                                                                 |
| WLL                                                                       | 300Kg Vertical Load                                                                        |
| Weight                                                                    | 0.51Kg                                                                                     |
| Factor of Safety                                                          | 5:1                                                                                        |
| Approval                                                                  | TÜV Approved                                                                               |