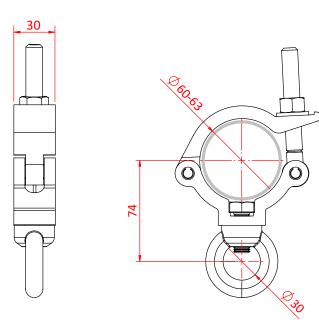

## Mammoth Slimline Hanging Clamp

**Product Data Sheet** 

| A slimline high tensile extruded half coupler fitted with an M12 eye nut. |                                                                                            |
|---------------------------------------------------------------------------|--------------------------------------------------------------------------------------------|
| Part Nos                                                                  | T57455 - Polished<br>T57456 - Powder Painted Satin Black                                   |
| Tube Diameter                                                             | Ø60 - 63mm                                                                                 |
| Materials                                                                 | Main Body - AW6082 T6 Aluminium<br>Roll Pins - Stainless Steel<br>Eyebolt Assy - Grade 8.8 |
| Max Tightening<br>Torque                                                  | 30Nm                                                                                       |
| Fixings                                                                   | Fitted with an M12 Eye Nut                                                                 |
| WLL                                                                       | 300Kg Vertical Load                                                                        |
| Weight                                                                    | 0.51Kg                                                                                     |
| Factor of Safety                                                          | 5:1                                                                                        |
| Approval                                                                  | TÜV Approved                                                                               |